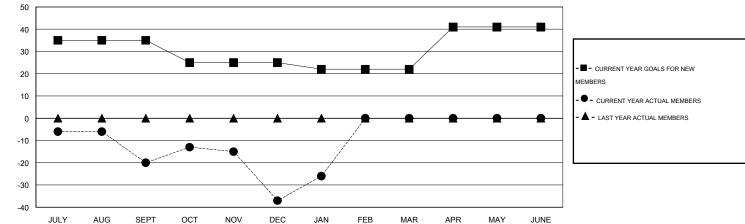

## LOCATION ILLINOIS $\mathsf{GMT} \; \mathsf{CA} \; 1$ Clubs Members RESULTS FOR 2015-2016 RESULTS FOR 2015-2016 NEW CLUB NEW CLUBS DROPPED NET NEW MEMBER CHARTER AND DROPPED NET QUARTER QUARTER GOAL CLUBS GAIN/LOSS GOAL NEW MEMBERS MEMBERS GAIN/LOSS ADDED 1 0 0 0 35 20 40 -20 JULY/AUG/SEPT JULY/AUG/SEPT 0 0 -10 33 50 -17 1 -1 OCT/NOV/DEC OCT/NOV/DEC 0 0 0 0 -3 22 JAN/FEB/MAR 11 11 JAN/FEB/MAR 1 0 0 0 19 0 0 0 APR/MAY/JUNE APR/MAY/JUNE