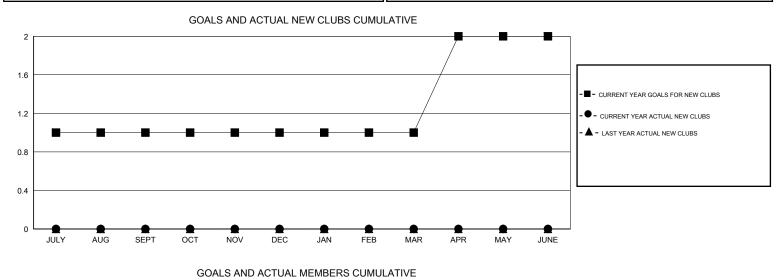

## LOCATION ILLINOIS $\mathsf{GMT} \; \mathsf{CA} \; 1$ Clubs Members RESULTS FOR 2015-2016 RESULTS FOR 2015-2016 NEW CLUB NEW CLUBS DROPPED NET NEW MEMBER CHARTER AND DROPPED NET QUARTER QUARTER GOAL CLUBS GAIN/LOSS GOAL NEW MEMBERS MEMBERS GAIN/LOSS ADDED 1 0 0 0 35 20 40 -20 JULY/AUG/SEPT JULY/AUG/SEPT 0 0 -10 33 50 -17 1 -1 OCT/NOV/DEC OCT/NOV/DEC 0 0 0 0 -3 22 JAN/FEB/MAR 11 11 JAN/FEB/MAR 1 0 0 0 19 0 0 0 APR/MAY/JUNE APR/MAY/JUNE